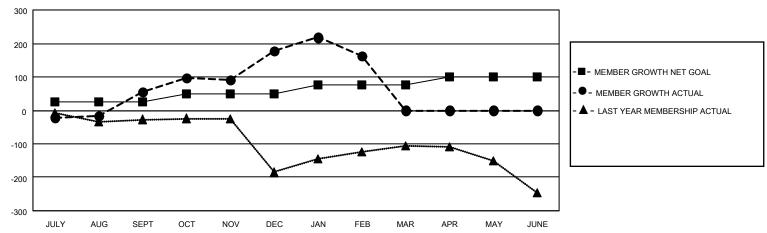

## GOALS AND ACTUAL MEMBERS CUMULATIVE

| DROPPED CLUBS: 3            |     | 52 CLUBS OF 127 ADDED 1 OR MORE<br>NEW MEMBERS | GENDER DISTRIBUTION  MALE 3,735 (87.25%)  FEMALE 546 (12.75%) |                |       |
|-----------------------------|-----|------------------------------------------------|---------------------------------------------------------------|----------------|-------|
| DROPPED MEMBERS             |     |                                                | 1 21177 (22                                                   | 0.10 (12.1070) |       |
| DECEASED                    | 10  | CLICK HERE FOR CUMULATIVE                      | TOTAL FAMILY UNIT MEMBERS                                     |                | 1,046 |
| CLUB CANCELLED 56 OTHER 141 |     | MEMBERSHIP DATA                                | FAMILY MEMBERS PAYING HALF                                    |                | 554   |
|                             |     |                                                |                                                               |                | 554   |
| TOTAL                       | 207 |                                                |                                                               |                |       |

## MONTHLY MEMBERSHIP PROGRESS REPORT

LOCATION INDIA District 318 C Results as of: 2/28/2021

| Clubs         |               |             |               | Members               |                        |                         |                                                    |  |
|---------------|---------------|-------------|---------------|-----------------------|------------------------|-------------------------|----------------------------------------------------|--|
|               | RESULTS FOR   | R 2020-2021 |               | RESULTS FOR 2020-2021 |                        |                         |                                                    |  |
| QUARTER       | NEW CLUB GOAL | NEW CLUBS   | DROPPED CLUBS | QUARTER MEME          | BER GROWTH NET<br>GOAL | MEMBER GROWTH<br>ACTUAL | DROPPED<br>MEMBERS ACTUAL<br>(including transfers) |  |
| JULY/AUG/SEPT | 1             | 3           | 0             | JULY/AUG/SEPT         | 25                     | 150                     | 79                                                 |  |
| OCT/NOV/DEC   | 2             | 3           | 0             | OCT/NOV/DEC           | 25                     | 198                     | 67                                                 |  |
| JAN/FEB/MAR   | 1             | 2           | 3             | JAN/FEB/MAR           | 25                     | 48                      | 61                                                 |  |
| APR/MAY/JUNE  | 1             | 0           | 0             | APR/MAY/JUNE          | 25                     | 0                       | 0                                                  |  |