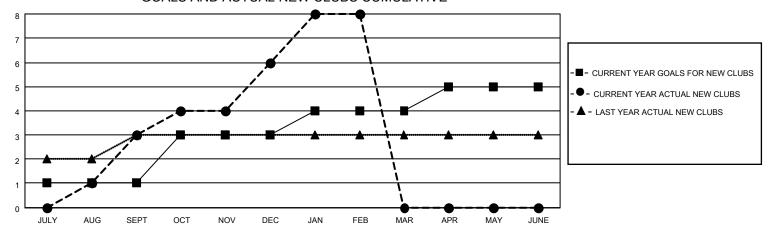

## GOALS AND ACTUAL NEW CLUBS CUMULATIVE

## MONTHLY MEMBERSHIP PROGRESS REPORT

LOCATION INDIA District 318 C Results as of: 2/28/2021

| Clubs         |               |             |               | Members               |                        |                         |                                                    |  |
|---------------|---------------|-------------|---------------|-----------------------|------------------------|-------------------------|----------------------------------------------------|--|
|               | RESULTS FOR   | R 2020-2021 |               | RESULTS FOR 2020-2021 |                        |                         |                                                    |  |
| QUARTER       | NEW CLUB GOAL | NEW CLUBS   | DROPPED CLUBS | QUARTER MEME          | BER GROWTH NET<br>GOAL | MEMBER GROWTH<br>ACTUAL | DROPPED<br>MEMBERS ACTUAL<br>(including transfers) |  |
| JULY/AUG/SEPT | 1             | 3           | 0             | JULY/AUG/SEPT         | 25                     | 150                     | 79                                                 |  |
| OCT/NOV/DEC   | 2             | 3           | 0             | OCT/NOV/DEC           | 25                     | 198                     | 67                                                 |  |
| JAN/FEB/MAR   | 1             | 2           | 3             | JAN/FEB/MAR           | 25                     | 48                      | 61                                                 |  |
| APR/MAY/JUNE  | 1             | 0           | 0             | APR/MAY/JUNE          | 25                     | 0                       | 0                                                  |  |